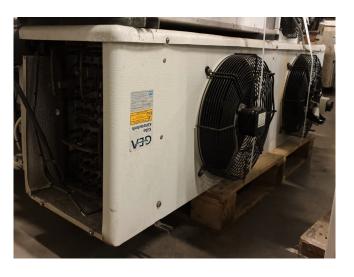

### Kuba SPRE 062 C

### **Specifications**

| Brand           | Kuba            |
|-----------------|-----------------|
| Туре            | SPRE 062 C      |
| Refrigerant     | Freon           |
| Number of Fans  | 2               |
| Fin Space in mm | 5               |
| Defrosting      | Electric        |
| Sizes           | 1880x700x520 mm |
|                 | (LxWxH)         |
| Remarks         | y.o.b.1999      |
| Volume          | 13,3 dm³        |
| Stock           | 2               |

#### Used Kuba SPRE 062 C

Used GEA/Kuba SPRE 062 C evaporator with 2 fans 1420/1630RPM 0,188/0,27 kW. \*Why choose for HOSBV? Were not only the largest used refrigeration specialist in Europe, but also, we deliver all equipment including an extensive test, warranty and industrial cleaning. \*Optional we can also perform a new paint job and arrange the logistics.