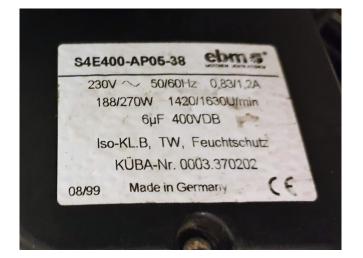

#### Used Kuba SPRE 062 C

Used GEA/Kuba SPRE 062 C evaporator with 2 fans 1420/1630RPM 0,188/0,27 kW. \*Why choose for HOSBV? Were not only the largest used refrigeration specialist in Europe, but also, we deliver all equipment including an extensive test, warranty and industrial cleaning. \*Optional we can also perform a new paint job and arrange the logistics.